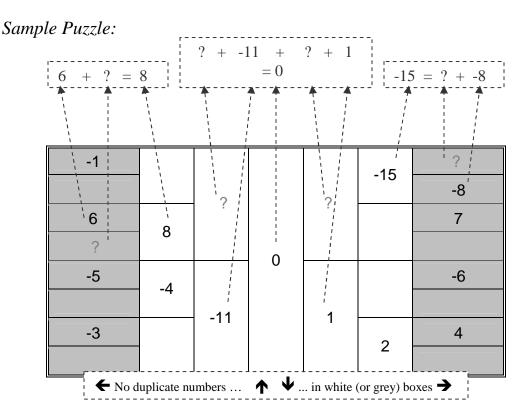

## Balance Quest® Sixteen Puzzle Instructions

www.balancequestpuzzle.com

Complete a **Balance Quest** small puzzle by filling in the empty boxes with positive and negative numbers in a way that balances the sums between all values in the grid.

## **Puzzle Rules:**

- 1. The value in each white box equals the sum of its adjoining half-height boxes (see examples within the dashed bubbles at top)
- 2. The shaded boxes include <u>all numbers</u> from -8 through 8, except 0.
- 3. No duplicate numbers may exist among the white boxes, or among the shaded boxes, but duplicate numbers may exist between the white and shaded boxes.