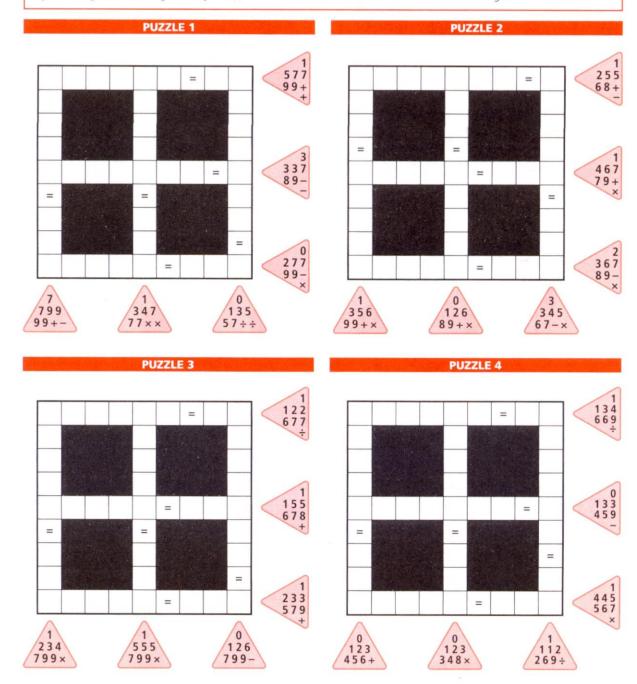

## Cross Equations 99

## BY R. WAYNE SCHMITTBERGER

In the first two puzzles below, make a true equation in each row and column by entering the two math symbols and six digits given in the pink triangle into each row and each column. Each square is to be filled with exactly one digit or math symbol. The third and fourth puzzles are solved in a similar way, but you'll be placing one symbol and seven digits into each row and column. The locations of all the equal signs in the grid are given. The digits and symbol(s) to be entered into each row are shown to the right of the grid, and the digits and symbol(s) to be entered into each column are shown below the grid.

## **Answers**

## **CROSS EQUATIONS**

| 9 | + | 5 | + | 7 | 7 | = | 9 | 1 |
|---|---|---|---|---|---|---|---|---|
| 7 |   |   | 1 | × |   |   |   | 0 |
| - |   |   |   | 3 |   |   |   | 5 |
| 7 |   |   |   | × |   |   |   | ÷ |
| 9 | 3 | - | 8 | 7 | - | 3 | = | 3 |
| = |   |   |   | = |   |   |   | ÷ |
| 9 |   |   |   | 1 |   |   |   | 5 |
| + |   |   |   | 4 |   |   |   | = |
| 9 | 0 | - | 2 | 7 | = | 9 | × | 7 |

| 6 | 2 | - | 5 | 8 | + | 1 | = | 5 |
|---|---|---|---|---|---|---|---|---|
| × |   |   |   | × |   |   |   | 6 |
| 9 |   |   |   | 9 |   |   |   | - |
| = |   |   |   | = |   |   |   | 4 |
| 1 | 7 | + | 4 | 6 | = | 9 | × | 7 |
| 5 |   |   |   | 0 |   |   |   | = |
| + |   |   |   | + |   |   |   | 3 |
| 3 |   |   |   | 1 |   |   |   | × |
| 9 | 6 | - | 7 | 2 | = | 8 | × | 3 |

| 2 | 7 | 2 | ÷ | 1 | 6 | = | 1          | 7 |
|---|---|---|---|---|---|---|------------|---|
| 9 |   |   |   | 9 |   |   |            | 0 |
| × |   |   |   | 5 |   |   |            | 1 |
| 1 |   |   |   | × |   |   |            | - |
| 7 | 1 | + | 8 | 5 | = | 1 | 5          | 6 |
| = |   |   |   | = |   |   | <b>建</b> 原 | 9 |
| 4 |   |   |   | 9 |   |   |            | 9 |
| 9 |   |   |   | 7 |   |   |            | = |
| 3 | 7 | + | 9 | 5 | = | 1 | 3          | 2 |

| 4 | 9 | 6 | ÷ | 1 | 6 | = | 3 | 1 |
|---|---|---|---|---|---|---|---|---|
| 2 |   |   |   | 0 |   |   |   | 9 |
| + |   |   |   | 8 |   |   |   | 2 |
| 6 |   |   |   | × |   |   |   | ÷ |
| 3 | 5 | 0 | - | 3 | 4 | 9 | = | 1 |
| = |   |   |   | = |   |   |   | 2 |
| 1 |   |   |   | 3 |   |   |   | = |
| 0 |   |   |   | 2 |   |   |   | 1 |
| 5 | 4 | × | 1 | 4 | = | 7 | 5 | 6 |