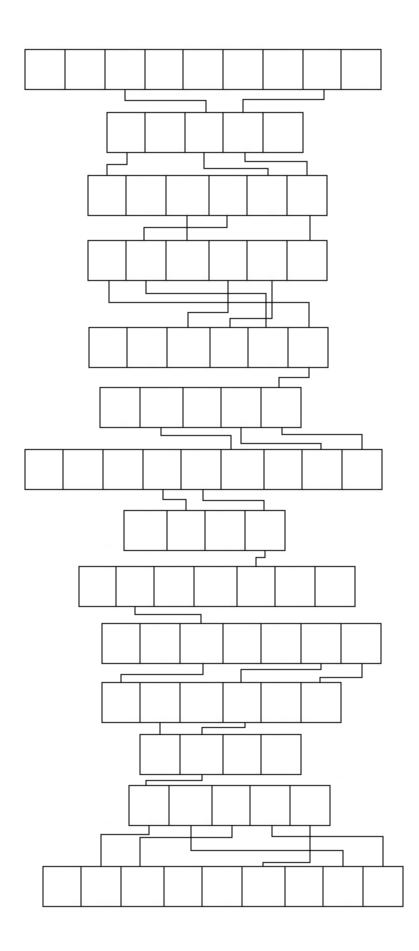

## *The Story* — Chapter 27 The Resurrection Matchboxes Puzzle With Clues

Find the answers to the fourteen clues below (each is a name from chapter 27). Then enter those names in each row of boxes so that the boxes with connecting lines have matching letters.

- 1 3. When Jesus appeared to the disciples for the third time after being raised from the dead, they were fishing. Among them were Simon Peter, \_\_\_\_\_ (also known as Didymus), \_\_\_\_\_ from Cana, the sons of \_\_\_\_\_, and two others.
- 4. Who spoke these words: "therefore, go and make disciples of all nations, baptizing them in the name of the Father, and of the Son and of the Holy Spirit..."
- 5 6. It was on the road to \_\_\_\_\_ that Jesus walked with two believers (one who was named \_\_\_\_\_) and they did not recognize him until that night when Jesus broke the bread and gave thanks.
- 7 9. When the Sabbath was over, three women Mary the Mother of James, \_\_\_\_\_, and \_\_\_\_\_ went to the tomb where Jesus was buried to anoint his body with spices.
- 10 11. Joseph of Arimathea asked \_\_\_\_\_ for the body of Jesus. He was accompanied by \_\_\_\_\_ who brought 75 pounds of myrrh and aloes.
- 12 13. An \_\_\_\_\_ of the \_\_\_\_\_ came down to roll away the stone from the tomb of Jesus.
- 14. Who was the first disciple to *enter* the tomb of Jesus (not the first disciple to reach the tomb)?

Hint: Begin with the bottom row of boxes. Only three names will fit. Notice that all the boxes from the row above it connect, so see which word on the bottom row yields a word on the next to bottom row.