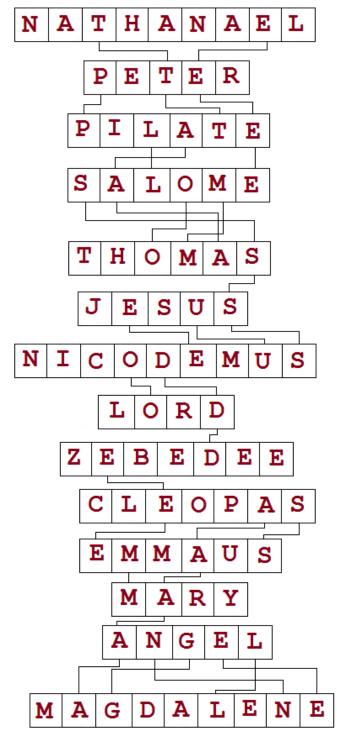

## Answers

| <ol> <li>Thomas</li> <li>Emmaus</li> <li>Salome</li> <li>Lord</li> </ol> | <ol> <li>Nathanael</li> <li>Cleopas</li> <li>Pilate</li> <li>Peter</li> </ol> | <ol> <li>Zebedee</li> <li>Mary</li> <li>Nicodemus</li> </ol> | <ol> <li>Jesus</li> <li>Magdalene</li> <li>Angel</li> </ol> |
|--------------------------------------------------------------------------|-------------------------------------------------------------------------------|--------------------------------------------------------------|-------------------------------------------------------------|
|--------------------------------------------------------------------------|-------------------------------------------------------------------------------|--------------------------------------------------------------|-------------------------------------------------------------|